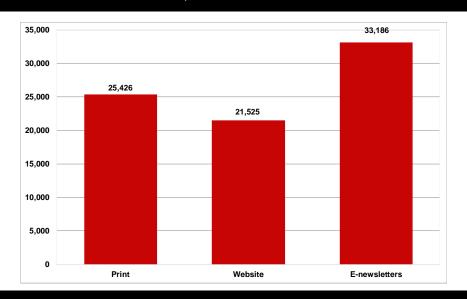

# **TOTAL GROSS CONTACTS:** 80,137\*

## **EXECUTIVE SUMMARY**

| PRODUCT                                         | CONTACTS                                                        | PERIOD                                           |
|-------------------------------------------------|-----------------------------------------------------------------|--------------------------------------------------|
| Spectroscopy-Print:<br>(See pages 2 - 8)        | Qualified Paid & Nonpaid: 25,426                                | 6 months ended June 30, 2017 Subject to Audit    |
| Website (See page 8) www.spectroscopyonline.com | Page Impressions: 56,978 Visits: 26,164 Unique Browsers: 21,525 | 6 months ended June 30, 2017<br>Subject to Audit |

# **EXECUTIVE SUMMARY** (Continued)

| PRODUCT                                               | CONTACTS                                | PERIOD                                                                    |
|-------------------------------------------------------|-----------------------------------------|---------------------------------------------------------------------------|
| E-newsletter (See page 9) Wavelength                  | Average Net Distribution Per Issue: 17, | 6 months ended June 30, 2017<br>(issues in period 12)<br>Subject to Audit |
| E-newsletter (See page 9)<br>e-Application Note Alert | Average Net Distribution Per Issue: 15, | 6 months ended June 30, 2017<br>(issues in period 6)<br>Subject to Audit  |